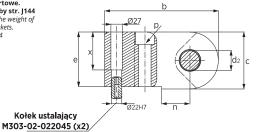

Locating pin
M303-02-022045 (x2)

Sworzeń C103-04

Forma A

Form B

Form B

Form B

Form B

Form B

| Symbol        | Max<br>obciążenie<br><i>Max load</i><br>(kg) | Max waga<br>tłocznika<br><i>Max die weight</i><br>(kg) | Forma<br>Form | а   | b   | С   | d1 | d2 | е   | f  |
|---------------|----------------------------------------------|--------------------------------------------------------|---------------|-----|-----|-----|----|----|-----|----|
| C105-06-08000 | 8000                                         | 16000                                                  | А             | 175 | 240 | 120 | 40 | 42 | 115 | 75 |
| C105-06-12500 | 12500                                        | 25000                                                  | В             | 200 | 300 | 140 | 50 | 52 | 130 | 80 |

| Symbol        | h<br>±0,02 | k  | m    | n  | þ  | S  | t  | u  | V  | W  | x  | Śruby<br><i>Screws</i> |
|---------------|------------|----|------|----|----|----|----|----|----|----|----|------------------------|
| C105-06-08000 | 95         | 70 | 62,5 | 60 | 20 | 24 | 25 | 50 | 35 | 45 | 80 | M24x120                |
| C105-06-12500 | 145        | 80 | 77,5 | 65 | 20 | 30 | 35 | 65 | 60 | 65 | 95 | M36x160                |