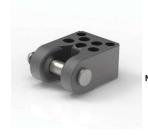

## UCHWYTY TRANSPORTOWE ZE SWORZNIAMI

C105-06

LIFTING BRACKETS WITH PINS

St52

lak zamówić / How to order

Symbol

C105-06-08000

## Uwaga / Attention

Ze względów bezpieczeństwa, należy wziąć pod uwagę, że zawsze waga tłocznika musi być obsługiwana przez 2 uchwyty transportowe. Brak śrub w zestawie, zamów osobno, śruby str. J144 For sgfety reson, pleose consider always that the weight of the die has to be supported by just 2 lifting brackets. No screws included, order separately - page J144

| Symbol        | Max<br>obciążenie<br><i>Max load</i><br>(kg) | Max waga<br>tłocznika<br><i>Max die weight</i><br>(kg) | Forma<br>Form | а   | b   | С   | d1 | d2 | е   | f  |
|---------------|----------------------------------------------|--------------------------------------------------------|---------------|-----|-----|-----|----|----|-----|----|
| C105-06-08000 | 8000                                         | 16000                                                  | А             | 175 | 240 | 120 | 40 | 42 | 115 | 75 |
| C105-06-12500 | 12500                                        | 25000                                                  | В             | 200 | 300 | 140 | 50 | 52 | 130 | 80 |

| Symbol        | h<br>±0,02 | k  | m    | n  | þ  | S  | t  | u  | V  | W  | x  | Śruby<br><i>Screws</i> |
|---------------|------------|----|------|----|----|----|----|----|----|----|----|------------------------|
| C105-06-08000 | 95         | 70 | 62,5 | 60 | 20 | 24 | 25 | 50 | 35 | 45 | 80 | M24x120                |
| C105-06-12500 | 145        | 80 | 77,5 | 65 | 20 | 30 | 35 | 65 | 60 | 65 | 95 | M36x160                |